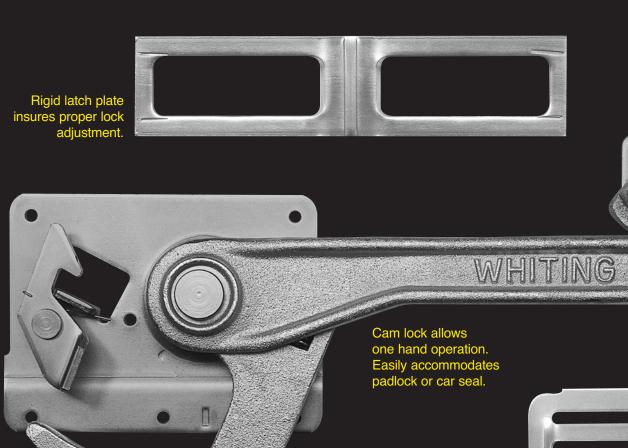

## Complete packages of #302 stainless steel inside and out.

Adjustable top bracket for quick and easy panel adjustment.

> Center hinge is contoured to prevent hinge from damaging cargo.

End hinge and roller carrier. Removable cap allows roller change without removing hinge.

safely secures pull strap to door.

> All hardware in both packages secured

Removable bottom roller bracket designed for easy roller replacement.

Heavy duty cable anchor secured with

Heavy duty contoured grab handle.

**#302 stainless steel** the grade that will not rust.

Clean, rust-free doors protect your company's image while they protect the products you ship. Our complete stainless steel hardware packages are designed to complement Whiting Quality Roll-ups with complete rust-free appearance.