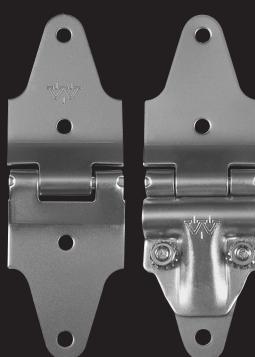

## Complete packages of #302 stainless steel inside and out.

Adjustable top bracket for quick and easy panel adjustment.

> Center hinge is contoured to prevent hinge from damaging cargo.

End hinge and roller carrier. Removable cap allows roller change without removing hinge.

safely secures pull strap to door.

> All hardware in both packages secured

Removable bottom roller bracket designed for easy roller replacement.

Heavy duty cable anchor secured with

Heavy duty contoured grab handle.

**#302 stainless steel** the grade that will not rust.

Clean, rust-free doors protect your company's image while they protect the products you ship. Our complete stainless steel hardware packages are designed to complement Whiting Quality Roll-ups with complete rust-free appearance.