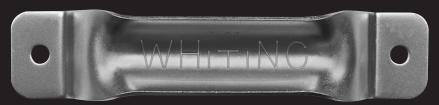

safely secures pull strap to door.

> All hardware in both packages secured

Removable bottom roller bracket designed for easy roller replacement.

Heavy duty cable anchor secured with

Heavy duty contoured grab handle.

**#302 stainless steel** the grade that will not rust.

Clean, rust-free doors protect your company's image while they protect the products you ship. Our complete stainless steel hardware packages are designed to complement Whiting Quality Roll-ups with complete rust-free appearance.