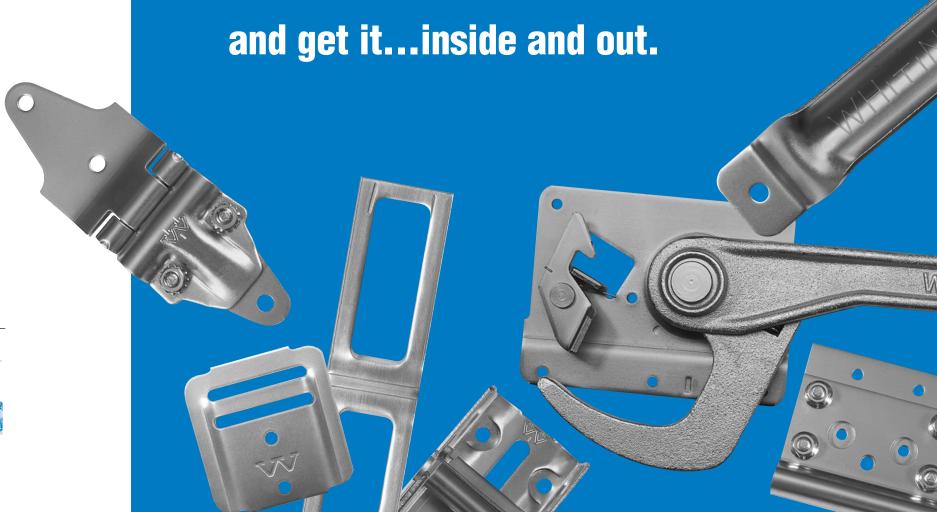

## Complete packages of #302 stainless steel inside and out.

Adjustable top bracket for quick and easy panel adjustment.

> Center hinge is contoured to prevent hinge from damaging cargo.

End hinge and roller carrier. Removable cap allows roller change without removing hinge.

safely secures pull strap to door.

> All hardware in both packages secured

Removable bottom roller bracket designed for easy roller replacement.

Heavy duty cable anchor secured with

Heavy duty contoured grab handle.

Top closure bracket designed to eliminate need for two tracks to carry top section.