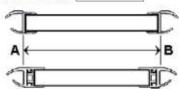

Place your tape measure over your present door and measure the distance from A to B. This is the overedging WIDTH of your present door. Next measure the distance from C to D. This is the overedging HEIGHT.

Over the EDGE Height:

Over the EDGE Width: