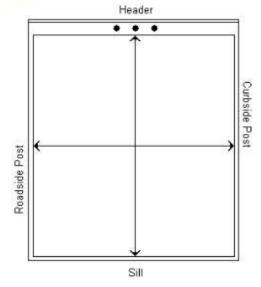

## Door Measurements:

Please note: If taking opening dimensions please measure in two areas and take average on height and width. The Frame of the trailer should be square.

OR

Measure the opening WIDTH of your truck or trailer (distance between roadside post and curbside) and the opening HEIGHT (distance between header and sill as shown).

| Door Opening Heigh                | ıt: |
|-----------------------------------|-----|
| Door Op <mark>eni</mark> ng Width | n:  |
| Door Panel Size:                  | (W) |
| (without gaskets)                 | (H) |