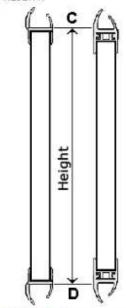

Place your tape measure over your present door and measure the distance from A to B. This is the overedging WIDTH of your present door. Next measure the distance from C to D. This is the overedging HEIGHT.

Over the EDGE Height:

Over the EDGE Width: